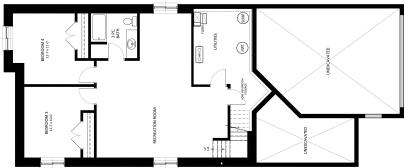

## **IVY MODEL**

2 beds - 1.5 baths - 1,253 sqft

Living is easy in this spacious, and elegant home that exudes a classic elegance. Enjoy a large open concept main floor that allows complete flexibility. Desirable standard features include 9 foot ceilings, LED pot lights, quartz counter-tops in the kitchen, powder room, and master ensuite, premium kitchen cabinetry with soft close drawers/doors and elegant kitchen back splash, luxury en-suite with custom stone shower and oversized walk-in closet.