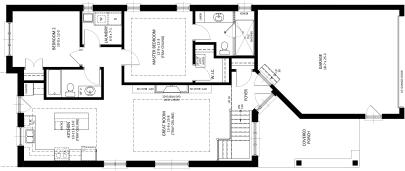

## **IVY MODEL**

2 beds - 1.5 baths - 1,253 sqft

Living is easy in this spacious, and elegant home that exudes a classic elegance. Enjoy a large open concept main floor that allows complete flexibility. Desirable standard features include 9 foot ceilings, LED pot lights, quartz counter-tops in the kitchen, powder room, and master ensuite, premium kitchen cabinetry with soft close drawers/doors and elegant kitchen back splash, luxury en-suite with custom stone shower and oversized walk-in closet.