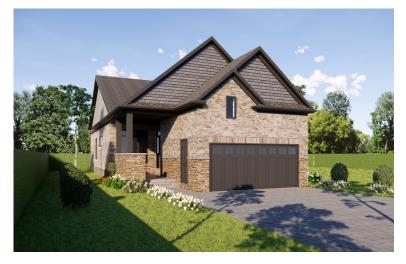

## **IVY MODEL**

2 beds - 1.5 baths - 1,253 sqft

Living is easy in this spacious, and elegant home that exudes a classic elegance. Enjoy a large open concept main floor that allows complete flexibility. Desirable standard features include 9 foot ceilings, LED pot lights, quartz counter-tops in the kitchen, powder room, and master ensuite, premium kitchen cabinetry with soft close drawers/doors and elegant kitchen back splash, luxury en-suite with custom stone shower and oversized walk-in closet.

## **Features:**

- Granite/Quartz Counters
- Spa Like en-suite custom shower
- Energy efficient LED lights
- 3/4" hardwood
- Natural gas fireplace
- Arriscraft stone/brick exterior
- Hardwood Stairs
- 5 " baseboard trim
- Custom GCW kitchen
- Insulated garage doors
- Concrete Driveway